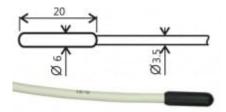

## Temperature probe Pt1000TR160/C, CINCH connector, cable 15 meters

code: SN203C

Low cost multi-purpose watertight (IP67) probe -30 to  $+80^{\circ}$ C. Tolerance  $t=\pm(0.30+0.005^{*}|t|)$  - class B in accordance with IEC751. Polyamide enclosure with shielded PVC cable of specified length. Enclosure diameter 6mm, length 20mm. Diameter of the cable 3. With

CINCH connector.