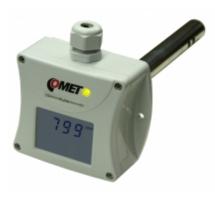

## CO2 concentration transmitter with 4-20 mA output, duct mount

code: T5145

Duct mount CO2 concentration transmitter with 4-20 mA output.